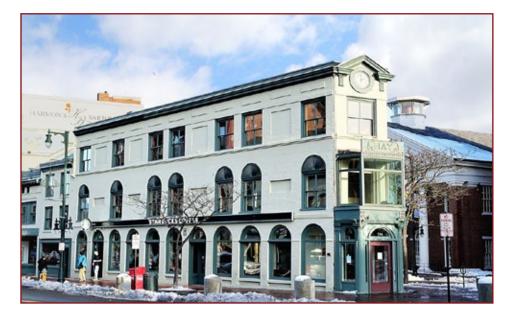

## HISTORIC HAY BUILDING • PORTLAND, MAINE

Cardente Real Estate is pleased to present for lease prime downtown office space on the third floor of the iconic Hay Building at 594 Congress Street, a location considered among the best in Portland, in the heart of the Arts District at Congress Square. Divisible from one to eight office spaces (2,562+/- SF total, with spaces beginning at 100+/- SF), with two entrances, restroom and kitchenette. An ideal environment for a single office or collaborative work space. Join Starbuck's (first floor) and Broken Crow Collaborative (2nd floor). Available immediately.

## **Property Details**

Designed by Charles Quincy Clapp in 1826 with an addition by John Calvin Stevens in 1922, The Hay Building is a landmark among Portland's landscape of rich architecture and is one of the most photographed and painted buildings in Portland.