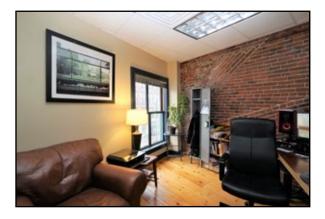

## HISTORIC HAY BUILDING • PORTLAND, MAINE

Cardente Real Estate is pleased to present for lease prime downtown office space on the third floor of the iconic Hay Building at 594 Congress Street, a location considered among the best in Portland, in the heart of the Arts District at Congress Square. Divisible from one to eight office spaces (2,562+/- SF total, with spaces beginning at 100+/- SF), with two entrances, restroom and kitchenette. An ideal environment for a single office or collaborative work space. Join Starbuck's (first floor) and Broken Crow Collaborative (2nd floor). Available immediately.

## **Property Details**

Designed by Charles Quincy Clapp in 1826 with an addition by John Calvin Stevens in 1922, The Hay Building is a landmark among Portland's landscape of rich architecture and is one of the most photographed and painted buildings in Portland.