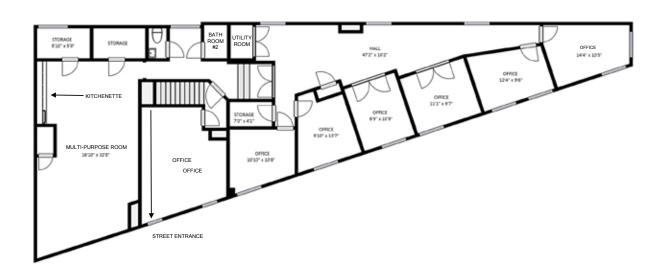

## HISTORIC HAY BUILDING • PORTLAND, MAINE

Cardente Real Estate is pleased to present for lease prime downtown office space on the third floor of the iconic Hay Building at 594 Congress Street, a location considered among the best in Portland, in the heart of the Arts District at Congress Square. Divisible from one to eight office spaces (2,562+/- SF total, with spaces beginning at 100+/- SF), with two entrances, restroom and kitchenette. An ideal environment for a single office or collaborative work space. Join Starbuck's (first floor) and Broken Crow Collaborative (2nd floor). Available immediately.

## Lease Details

Available Space:100-2,562± SFLease Rate:\$12/SF Modified Gross