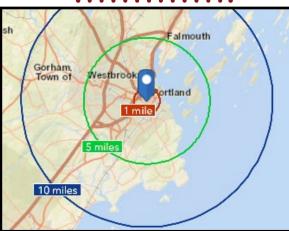

r>Museum, Westin Portland Harborview<br>Hotel, and many local restaurants and<br>boutiques |

## Lease Details

Available Space:100-2,562± SFLease Rate:\$12/SF Modified Gross







# 594 Congress Street • Portland, Maine

## 322 FORE STREET • PORTLAND, MAINE

## WWW.CARDENTE.COM

Information furnished is from sources deemed reliable, but no warranty is made as to the accuracy thereof. All information should be independently verified. This Agency/Licensee represents the Seller's/Landlord's interest and, as such, has a fiduciary duty to disclose to the Seller/Landlord information which is material to the Sale/Lease, acquired from the Buyer/Tenant or any other source, except in cases of disclosed dual agency.





# 594 Congress Street • Portland, Maine





Miles from Location

Drive Time





## 322 FORE STREET • PORTLAND, MAINE

## WWW.CARDENTE.COM

Information furnished is from sources deemed reliable, but no warranty is made as to the accuracy thereof. All information should be independently verified. This Agency/Licensee represents the Seller's/Landlord's interest and, as such, has a fiduciary duty to disclose to the Seller/Landlord information which is material to the Sale/Lease, acquired from the Buyer/Tenant or any other source, except in cases of disclosed dual agency.